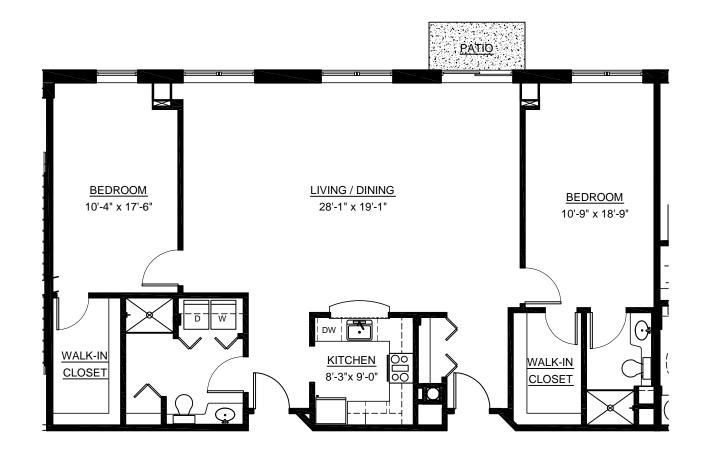

## This is a typical floor plan of this unit type. All dimensions shown are approximate and subject to change.

**UNIT 269** 

1,525 sf

New Horizons at Marlborough

A Cummings Foundation Community