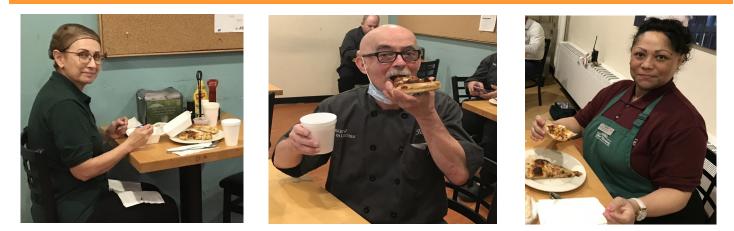

Fiesta! Residents Barbara Sullivan, Gloria and Joseph Dzigas, and Alberta Fullem enjoyed posing with sombreros and maracas in celebration of Cinco de Mayo.

**Pizza and Cookies:** A big "thank you" to **Ken Davis**, son of resident **Marjorie Davis**, for sponsoring our recent staff pizza luncheon. Many thanks as well to **Martha Papalia**, daughter of resident **Dorothy Tracy**, for sending delicious cookies, and **Nancy Gabrielli**, daughter of resident **Maureen Webber**, for the macaroons. (Pictured above, left to right: **Maria Alvarado Leon**, **Jemirio Cardoso**, and **Nancy Calderon**. Pictured below, left to right: **Camila DaSilva**, **Emily Morais**, and **Cristina Barreira**.)