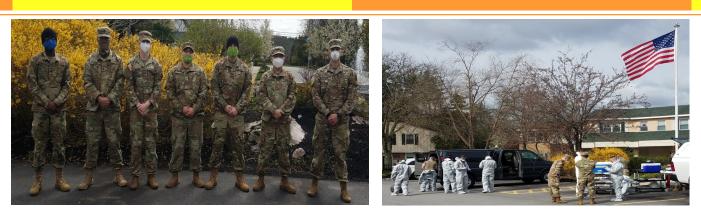

## June 2020

An historic occasion in our community occurred on April 28, when 18 members of the Massachusetts National Guard visited to perform COVID-19 tests for 306 residents and colleagues. With ZERO positive tests, the results were everything we could have hoped for, and we will all remember the day forever.