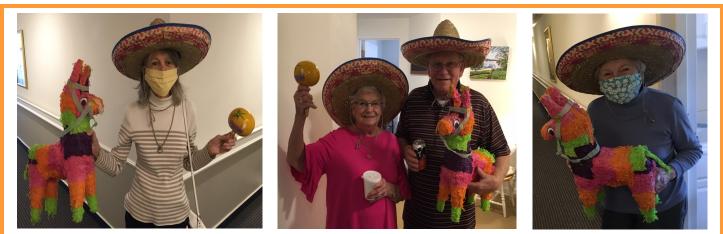

Fiesta! Residents Barbara Sullivan, Gloria and Joseph Dzigas, and Alberta Fullem enjoyed posing with sombreros and maracas in celebration of Cinco de Mayo.

**Pizza and Cookies:** A big "thank you" to **Ken Davis**, son of resident **Marjorie Davis**, for sponsoring our recent staff pizza luncheon. Many thanks as well to **Martha Papalia**, daughter of resident **Dorothy Tracy**, for sending delicious cookies, and **Nancy Gabrielli**, daughter of resident **Maureen Webber**, for the macaroons. (Pictured above, left to right: **Maria Alvarado Leon**, **Jemirio Cardoso**, and **Nancy Calderon**. Pictured below, left to right: **Camila DaSilva**, **Emily Morais**, and **Cristina Barreira**.)